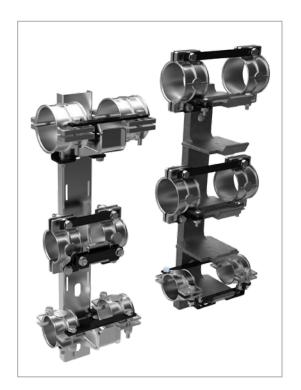

## Rigid Tunnel Clamping Arrangement

These innovative solutions allow the installation of cables where space restrictions mean a conventional installation is not possible. If there is insufficient space to allow for thermal expansion 'sag', a rigid installation may be an option.

This solution utilises a dual set of standard cleats and offers a variety of bespoke clamping arranges to meet the system design.

Contact the Prysmian Components technical team who will be able to help with your cable and installation design.