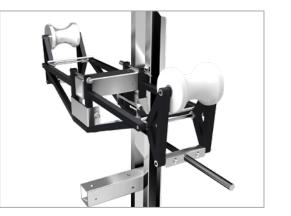

## Rigid Tunnel Clamping Arrangement

These innovative solutions allow the installation of cables where space restrictions mean a conventional installation is not possible. If there is insufficient space to allow for thermal expansion 'sag', a rigid installation may be an option.

This solution utilises a dual set of standard cleats and offers a variety of bespoke clamping arranges to meet the system design.

Contact the Prysmian Components technical team who will be able to help with your cable and installation design.