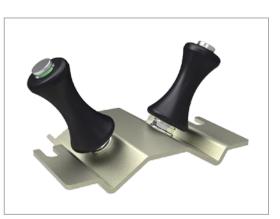

## Cable Rollers and Lifting Jacks

Designed with the same fixing arrangements as the 2 bolt and Shoe cleats. The rollers and lifting jacks facilitate cable system Installation. The rollers can be configured in a variety of different ways – please speak to our technical team for more information.