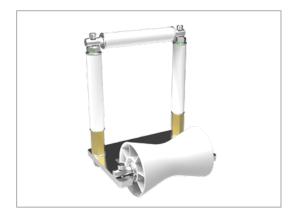

## Cable Rollers and Lifting Jacks

Designed with the same fixing arrangements as the 2 bolt and Shoe cleats. The rollers and lifting jacks facilitate cable system Installation. The rollers can be configured in a variety of different ways – please speak to our technical team for more information.