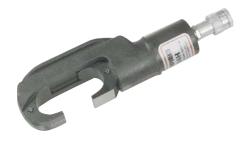

## **G14H Compression Head**

## G14H COMPRESSION HEAD (RANGE 10 - 630mm<sup>2</sup>)

- For use with FP10 hydraulic footpump
- 'G' shaped compression head delivers a compressive force of 14 tonnes.
- Can crimp copper connectors up to 630mm<sup>2</sup>
- Can crimp aluminium connectors up to 400mm<sup>2</sup>
- Full range of U type dies can be employed when used with a PUADP adaptor