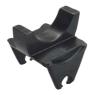

## **G14H Compression Head**

## G14H COMPRESSION HEAD (RANGE 10 - 630mm<sup>2</sup>)

- For use with FP10 hydraulic footpump
- 'G' shaped compression head delivers a compressive force of 14 tonnes.
- Can crimp copper connectors up to 630mm<sup>2</sup>
- Can crimp aluminium connectors up to 400mm<sup>2</sup>
- Full range of U type dies can be employed when used with a PUADP adaptor