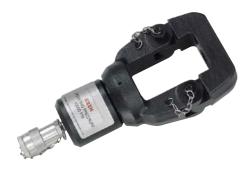

## **E22H Compression Head**

## E22H COMPRESSION HEAD (RANGE 150 - 1000mm<sup>2</sup>)

- For use with FP10 hydraulic footpump (please see separate datasheet for further information on this product)
- Latch top of this compression head can be pivotted open to allow positioning around the conductor
- Delivers a compressive force of 22 tonnes
- Will install copper connectors up to 1000mm²
- Will install aluminium connectors up to 960mm<sup>2</sup>