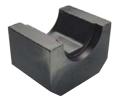

## **E22H Compression Head**

## E22H COMPRESSION HEAD (RANGE 150 - 1000mm<sup>2</sup>)

- For use with FP10 hydraulic footpump (please see separate datasheet for further information on this product)
- Latch top of this compression head can be pivotted open to allow positioning around the conductor
- Delivers a compressive force of 22 tonnes
- Will install copper connectors up to 1000mm²
- Will install aluminium connectors up to 960mm<sup>2</sup>