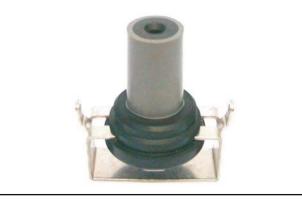

## STAND-OFF PLUG

**FMPS - 250** 

- EPDM moulding designed to support and dead-end the separable connectors when removed from the equipement.
- The stand-off plug is equipped with a metallic bracket. The part in semi-conducting EPDM provides electrical continuity with the outer envelope of the separable connector.
- Operated when de-energized.
- References: 12 kV FMPS 250 12
  - 24 kV **FMPS 250 12**
- · Packing: per piece