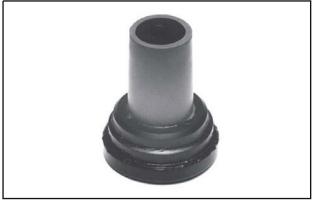

## **DEAD-END PLUG**

**FMPD - 250** 

- EPDM moulding which plugs into the separable connector to provide dead-end facility.
- Operated when de-energized.
- References : 12 kV **FMPD 250 12** 
  - 24 kV FMPD 250 24
- Packing : per piece