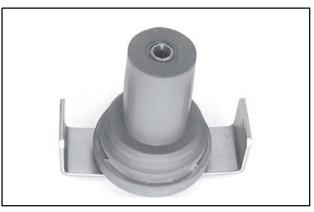

**FMPE - 250** 

- EPDM moulding designed to support and earth separable connectors when removed from the equipement.
- The earthing-plug is equipped with a metallic bracket.
- References : FMPE 250
- Packing: per piece