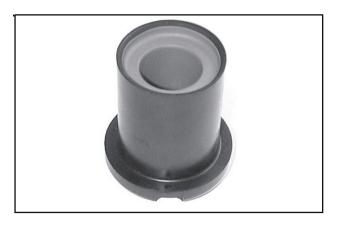

## **DEAD-END RECEPTACLE**

**FMR - 250** 

- EPDM moulding with semi-conducting EPDM jacket.
  Provides a dead-end facility for insulating bushings.
- Operated when de-energized.
- · Watertight, slipped on with silicone grease.
- Supplied with locking brace.
- References : 12 kV FMR 250 12 24 kV - FMR - 250 - 24
- · Packing: per piece