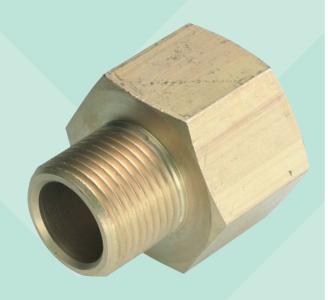

#### **Features & Benefits**

> Reducers enable a gland with a smaller thread size to be installed in a larger threaded opening - Adaptors enable a larger or equivalent gland to be installed in an opening with a smaller thread form.

#### Flameproof Reducer - EEx d IIC

- > To reduce the entry thread diameter of enclosures to accept the smaller diameter of a gland whose dimensions are determined by cable size
- > Suitable for use with both flameproof and industrial glands
- > Other reducers are available with different entry or gland thread combinations

#### Flameproof adaptor - EEx d IIC

- > Allows a metric ISO threaded gland to be threaded into flameproof enclosures with different entry thread diameter
- > Suitable for use with both flameproof and industrial glands
- > Other adaptors are available with different entry or gland thread combinations